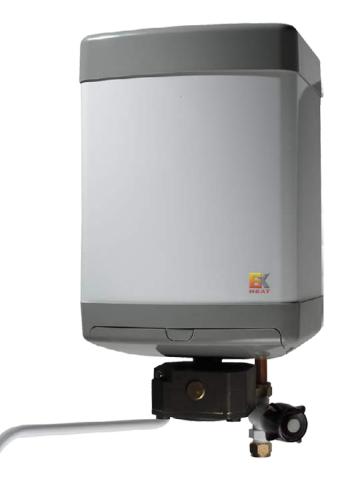

## **RFA-OS Flameproof Oversink Water Heaters**

The RFA-OS range of oversink water heaters offers the ideal solution for providing hot water for hand wash / hygiene use, in rest rooms and laboratories that are located in Zone 1 and Zone 2 hazardous areas, where the flammable atmosphere is a Group IIA, IIB or IIC gas.

## **FEATURES**

Certified to ATEX and CU TR (formerly GOST) standards

Easy oversink installation

Economic hot water supply at point of use

Open outlet construction