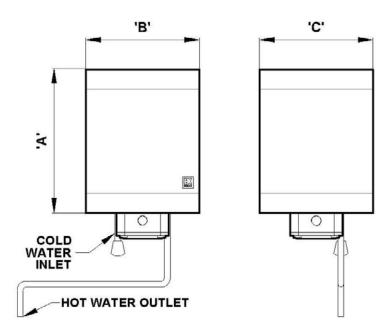

## **TYPICAL APPLICATIONS**

Wash rooms in petrochemical installations

Rest rooms on oil jetties

Laboratories

Offshore installations

Chemical plants

|        | Dimensions (mm) |     |     | Weight (kg) |      |
|--------|-----------------|-----|-----|-------------|------|
| Litres | А               | В   | С   | Empty       | Full |
| 7      | 298             | 232 | 237 | 8           | 15   |
| 10     | 371             | 232 | 234 | 10          | 20   |